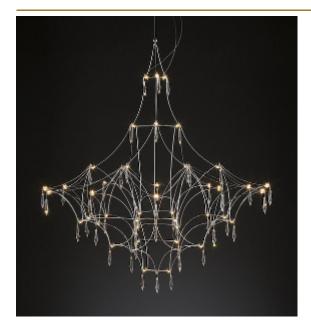

## ABOUT MIRA CHANDELIER

by Jan Pauwels

Swarovski crystals are sparkling in this transparent structure. This elegance makes the chandelier timeless. The circuit boards have leds on both sides. 2/3 of the light is going downwards and 1/3 is going upwards.