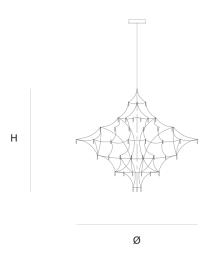

DIMENSIONS

140 cm 55.1 inch 140 cm 55.1 inch

CANOPY

25 cm 98 inch 5.5 cm 2.2 inch

CABLELENGTH Up to 200 cm 78 inch

93 x led 12V/0,6W, 2800K, CRI 97, 2790LM

INCLUDED

Yes